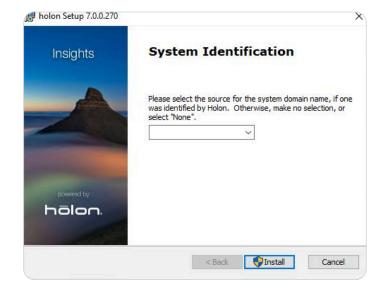

#### A Click Next.

**B** Select Only for me. Click Next.

C Click I accept on the end-user-license agreement, then Install.

**D** Unless otherwise specified by Holon, make no selection. Click **Install**.