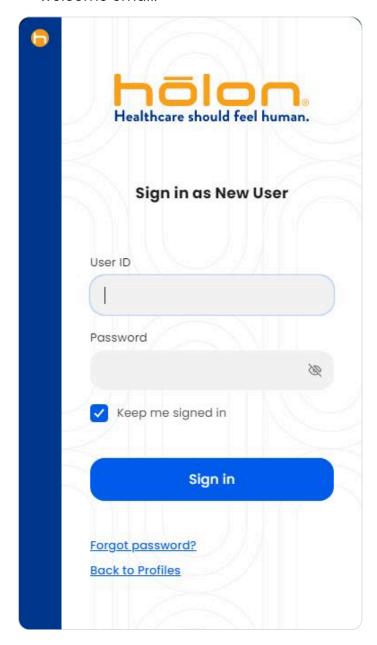

## 03 Initial sign In

Sign into the Holon app for the first time.

A Sign in by clicking New User.

**B** Enter your **User ID** (email address) and **temporary password** provided in your welcome email.