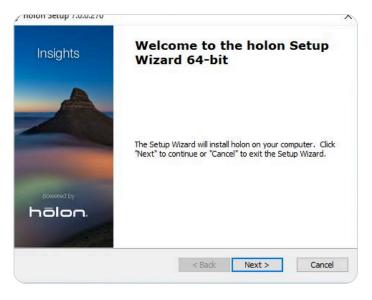

#### 02 Install the Holon app

Once download is complete, open the Holon app file and follow the installation steps on your device.

#### A Click Next.

**B** Select Only for me. Click Next.

C Click I accept on the end-user-license agreement, then Install.

**D** Unless otherwise specified by Holon, make no selection. Click **Install**.