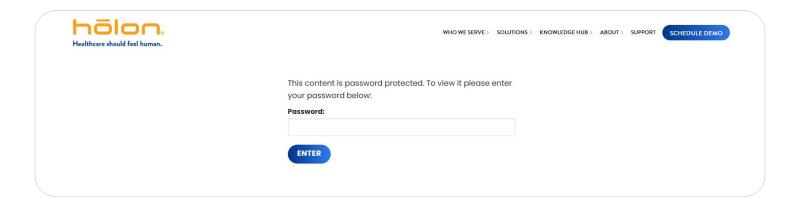

### 01 Download the Holon app

Download the Holon app file from the link below and enter the provided password.

Download link <a href="https://www.holonsolutions.com/downloads/release/">https://www.holonsolutions.com/downloads/release/</a>

Password GA2020!

Select the version best suited for your device. We recommend selecting the **Windows 64-bit EXE** version unless advised by your IT support.