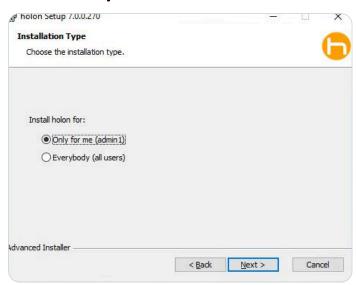

#### A Click Next.

**B** Select Only for me. Click Next.

C Click I accept on the end-user-license agreement, then Install.

**D** Unless otherwise specified by Holon, make no selection. Click **Install**.