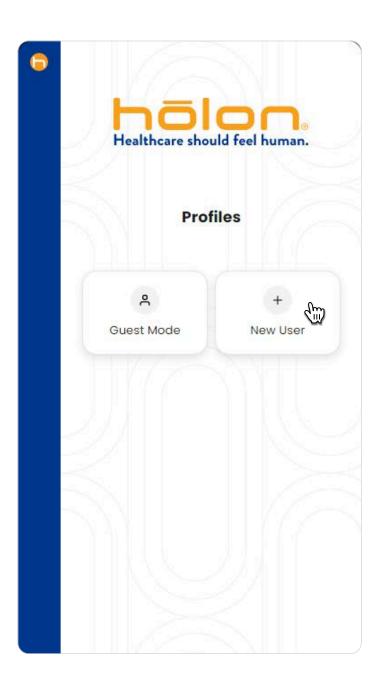

## 03 Initial sign In

Sign into the Holon app for the first time.

A Sign in by clicking New User.

**B** Enter your **User ID** (email address) and **temporary password** provided in your welcome email.