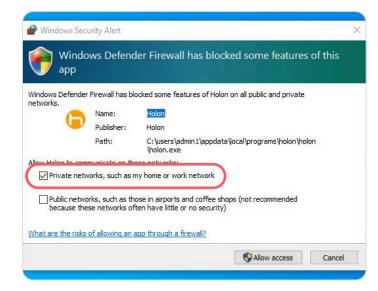

## 02 Install the Holon app (continued)

E Click **Finish** and your installation is complete.

**F** You may see a Windows Firewall popup. If so, please select the **Private networks** option and click **Allow access**.