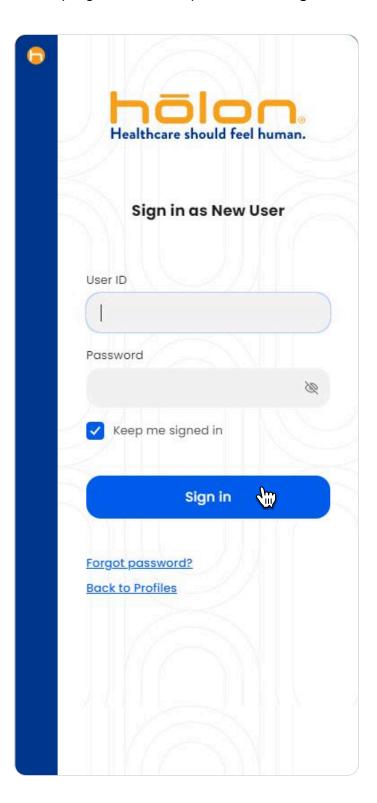

## 03 Validate Patient Data (continued)

C Check **Keep me signed in** if you'd like to stay signed into this profile. Click **Sign in.** 

**D** Enter your **new password.** Click **Update password.** You will automatically be signed in.