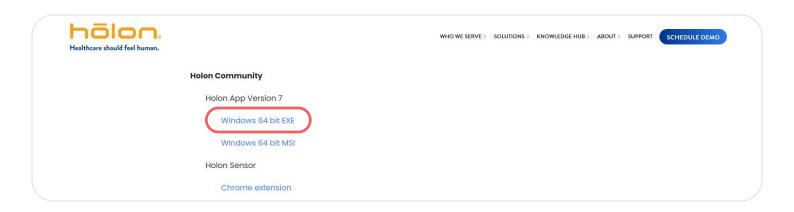

Password GA2020!

Select the version best suited for your device. We recommend selecting the **Windows 64-bit EXE** version unless advised by your IT support.