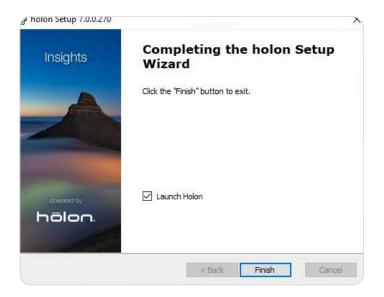

## 02 Install the Holon app (continued)

E Click **Finish** and your installation is complete.

**F** You may see a Windows Firewall popup. If so, please select the **Private networks** option and click **Allow access**.