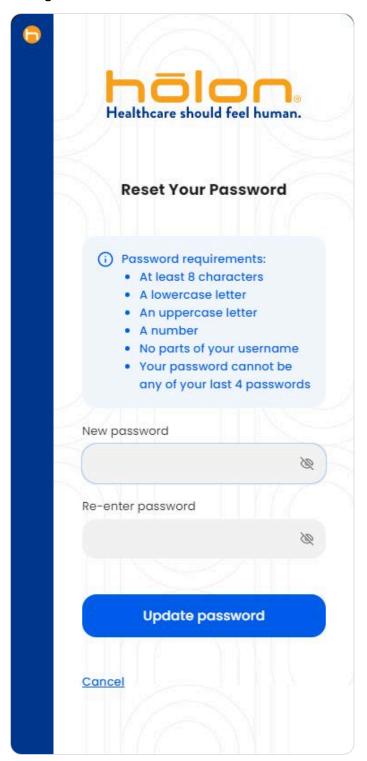

## 03 Validate Patient Data (continued)

C Check **Keep me signed in** if you'd like to stay signed into this profile. Click **Sign in.** 

**D** Enter your **new password.** Click **Update password.** You will automatically be signed in.